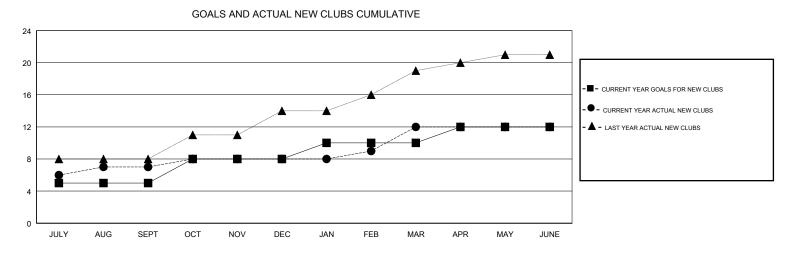

## SWADESH RANJAN SAHA GMT:

| GMT: SWADESH RANJAN SAHA |               |           | LOCATION INDIA |                                  |                           | GMT CA                  |                                                    |  |  |
|--------------------------|---------------|-----------|----------------|----------------------------------|---------------------------|-------------------------|----------------------------------------------------|--|--|
|                          | Club          | S         |                | Members<br>RESULTS FOR 2018-2019 |                           |                         |                                                    |  |  |
|                          | RESULTS FOR   | 2018-2019 |                |                                  |                           |                         |                                                    |  |  |
| QUARTER                  | NEW CLUB GOAL | NEW CLUBS | DROPPED CLUBS  | QUARTER                          | MEMBER GROWTH NET<br>GOAL | MEMBER GROWTH<br>ACTUAL | DROPPED<br>MEMBERS ACTUAL<br>(including transfers) |  |  |
| JULY/AUG/SEPT            | 5             | 7         | 0              | JULY/AUG/SEPT                    | 105                       | 260                     | 103                                                |  |  |
| OCT/NOV/DEC              | 3             | 1         | 6              | OCT/NOV/DEC                      | 28                        | 242                     | 301                                                |  |  |
| JAN/FEB/MAR              | 2             | 4         | 0              | JAN/FEB/MAR                      | 27                        | 218                     | 68                                                 |  |  |
| APR/MAY/JUNE             | 2             | 0         | 4              | APR/MAY/JUNE                     | -48                       | 203                     | 419                                                |  |  |